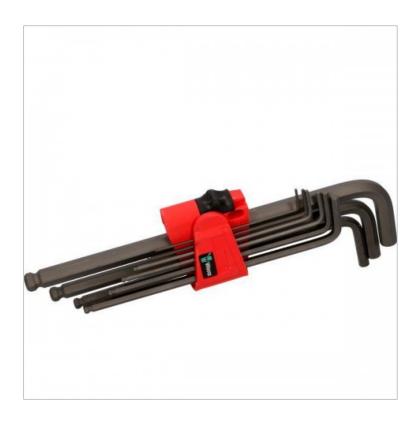

## **Opis**

High quality L-key set for hexagonal socket screws in a practical clip fastener out of wear-resistant material, enabling secure storage of the L-keys as well as simple removal. L-keys with Hex-Plus profile: offers a larger contact surface within the screw head. This reduces the notching effects to a minimum and almost completely eliminates the risk of destroying the screw recess. The ball-end on the long arm allows for reliable working even in difficult installation situations. The BlackLaser surface treatment provides outstanding surface protection, even against corrosion, and a long service life. The tools are quickly to hand thanks to the laser-engraved and thereby wear-resistant size markings on the L-keys.